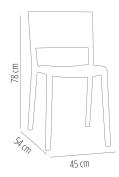

#### MEASUREMENTS

W 45cm × L 54cm × H 78cm × Hs 45cm

W 17.72in × L 21.26in × H 30.71in × Hs 17.72in