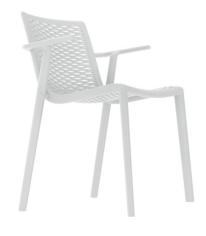

# NETKAT CHAIR WITH ARMS WHITE

Designed by Josep Lluscà

## DESCRIPTION

Armchair for indoor and outdoor use. Injected with fiberglass and PP using gas assisted injection moulding technology. Stackable. UV protection. Net weight 4,10 kg. (9.03 lb).