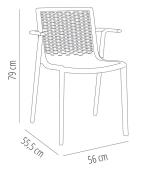

## MEASUREMENTS

W 56cm × L 55,5cm × H 79cm × Hs 47cm × Ha 65,5cm W 22.05in × L 21.86in × H 31.11in × Hs 18.51in × Ha 25.79in