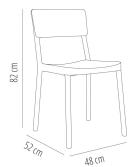

## **MEASUREMENTS**

W 47cm × L 51cm × H 82cm × Hs 47,5cm W 18.51in × L 20.08in × H 32.29in × Hs 18.71in