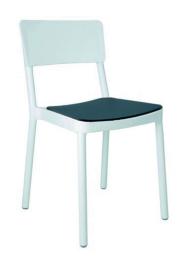

# LISBOA UPHOLSTERED CHAIR WHITE

Designed by Joan Gaspar

## **DESCRIPTION**

Chair for indoor and outdoor use. Injected with fiberglass and PP using gas assisted injection moulding technology. Stackable. UV protection. Net weight 3,36 kg. (7.39 lb).