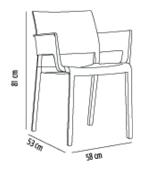

### **MEASUREMENTS**

W  $58 \text{cm} \times \text{L} 53 \text{cm} \times \text{H} 81 \text{cm} \times \text{Hs} 47,5 \text{cm} \times \text{Ha} 67,7 \text{cm}$ W  $22.84 \text{in} \times \text{L} 20.87 \text{in} \times \text{H} 31.89 \text{in} \times \text{Hs} 18.71 \text{in} \times \text{Ha} 26.66 \text{in}$ 