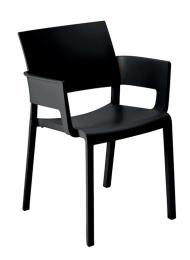

# FIONA CHAIR WITH ARMS BLACK

Designed by Josep Lluscà

#### **DESCRIPTION**

Armchair for indoor and outdoor use. Seat and back injected with fiberglass and PP. Stackable. UV protection. Net weight 4,98 kg. (10.97 lb).