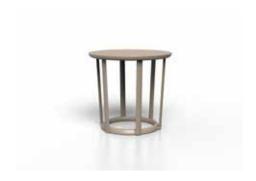

## **RAFF TABLE**

Table for indoor and outdoor use. Injected with fiberglass and PP. UV protection. Net weight 1,4 kg. (3.09 lb)

### TABLE FEATURES

W  $40\text{cm} \times \text{L} 40\text{cm} \times \text{H} 37\text{cm}$ W  $15.75\text{in} \times \text{L} 15.75\text{in} \times \text{H} 14.57\text{in}$ 

Weight 1,5 Kg.

| STD   | Packaging dim. | Units Container | Units Container | Units Container | Units Trayler | Units Truck |
|-------|----------------|-----------------|-----------------|-----------------|---------------|-------------|
| units | (cm)           | 20'             | 40'             | HC              | 70m³          | 100m³       |
| 4X    | 41 × 41 × 50   | 1352            | 2800            | 3308            | 3400          | 4760        |