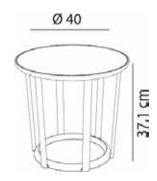

### TABLE FEATURES

W  $40\text{cm} \times \text{L} 40\text{cm} \times \text{H} 37\text{cm}$ W  $15.75\text{in} \times \text{L} 15.75\text{in} \times \text{H} 14.57\text{in}$ 

Weight 1,5 Kg.

| STD   | Packaging dim. | Units Container | Units Container | Units Container | Units Trayler | Units Truck |
|-------|----------------|-----------------|-----------------|-----------------|---------------|-------------|
| units | (cm)           | 20'             | 40'             | HC              | 70m³          | 100m³       |
| 4X    | 41 × 41 × 50   | 1352            | 2800            | 3308            | 3400          | 4760        |