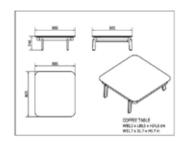

#### **TABLE FEATURES**

W 80,5cm  $\times$  L 80,5cm  $\times$  H 25cm W 31.7in  $\times$  L 31.7in  $\times$  H 9.85in

Weight 22,3 Kg.

| STD   | Packaging dim. | Units Container | Units Container | Units Container | Units Trayler | Units Truck |
|-------|----------------|-----------------|-----------------|-----------------|---------------|-------------|
| units | (cm)           | 20'             | 40'             | HC              | 70m³          | 100m³       |
| ٦X    | 81 × 81 × 40   | 67              | 147             | 174             |               | 174         |