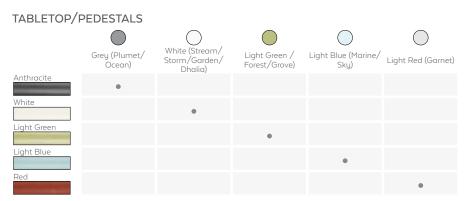

### TABLETOP

| .,           |                         |                                            |                                |                             |                    |
|--------------|-------------------------|--------------------------------------------|--------------------------------|-----------------------------|--------------------|
|              | Grey (Plumet/<br>Ocean) | White (Stream/<br>Storm/Garden/<br>Dhalia) | Light Green /<br>Forest/Grove) | Light Blue (Marine/<br>Sky) | Light Red (Garnet) |
| 80.5×80.5cm  | •                       | •                                          | •                              | •                           | •                  |
| 50×50cm      | •                       | •                                          | •                              | •                           | •                  |
| 80.5×209.5cm | •                       | •                                          | •                              | •                           | •                  |