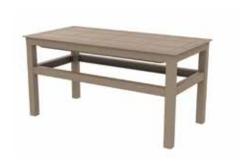

## CLICK-CLACK TABLE 90X45

Coffe table 90x45 cm for indoor and outdoor use. Injected in fiberglass with PP. UV Protection. Net weight 4,5 kg (7.94 lb).

#### TABLE FEATURES

W 45cm × L 90cm × H 45cm W 17.72in × L 35.44in × H 17.72in

Weight 4,8 Kg.

| AWARDS  |                             |  |  |  |  |  |
|---------|-----------------------------|--|--|--|--|--|
| APQU TO | Platinum Award<br>MIFF 2014 |  |  |  |  |  |

# TABLETOP Sand White Chocolate 90×45cm • • •