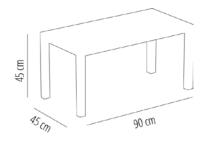

#### TABLE FEATURES

W 45cm × L 90cm × H 45cm W 17.72in × L 35.44in × H 17.72in

Weight 4,8 Kg.

| AWARDS  |                             |  |  |  |  |  |
|---------|-----------------------------|--|--|--|--|--|
| APQU TO | Platinum Award<br>MIFF 2014 |  |  |  |  |  |