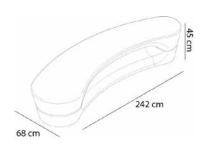

#### **MEASUREMENTS**

W 84cm × L 242cm × H 45cm W 33.08in × L 95.28in × H 17.72in

### **CHARACTERISTICS**

Weight 40 Kg.

Units Container HC

16

| AWARDS |  |
|--------|--|
|        |  |

Awards at NeoCon Chicago USA SHELL COLOR

STD

1X