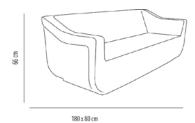

#### MEASUREMENTS

W 180cm × L 80cm × H 66cm W 70.87in × L 31.5in × H 25.99in CHARACTERISTICS

Weight 44 Kg.

| STD   | Packaging dim.    | Units Container | Units Container | Units Container | Units Trayler | Units Truck |
|-------|-------------------|-----------------|-----------------|-----------------|---------------|-------------|
| units | (cm)              | 20'             | 40'             | HC              | 70m³          | 100m³       |
| 1X    | 78.3 × 180 × 65.6 | 21              | 45              | 45              | 63            |             |