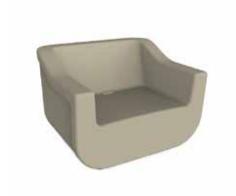

## **CLUB ARMCHAIR**

Polyethylene rotomoulded chair for indoor and outdoor use. Water drainage system. UV protection. Optional: Cotton and polyester cushion 5 cm thickness in beige colour for outdoor use.