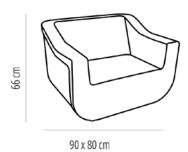

#### **MEASUREMENTS**

W 90cm × L 80cm × H 66cm W 35.44in × L 31.5in × H 25.99in **CHARACTERISTICS** 

Weight 19 Kg.

| STD   | Packaging dim.     | Units Container | Units Container | Units Container | Units Trayler | Units Truck |
|-------|--------------------|-----------------|-----------------|-----------------|---------------|-------------|
| units | (cm)               | 20'             | 40'             | HC              | 70m³          | 100m³       |
| 1X    | 78.1 × 98.9 × 65.5 | 42              | 90              | 90              | 126           |             |