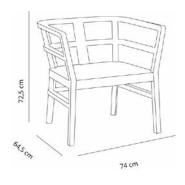

### **MEASUREMENTS**

STD

White

W 74cm × L 64,5cm × H 72,5cm × Hs 42cm W 29.14in × L 25.4in × H 28.55in × Hs 16.54in

Packaging dim.

**CHARACTERISTICS** 

Weight 10,5 Kg.