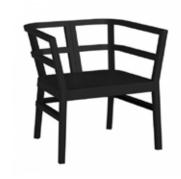

# **CLICK-CLACK ARMCHAIR**

Armchair for indoor and outdoor use. Injected in fiberglass with PP using gas assisted injection moulding technology. UV Protection. Delivered unassembled in an optimal packaging. Optional cushions. Net weight 10,5 kg (23,15 lb).