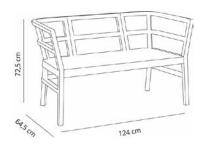

# MEASUREMENTS

W 124cm  $\times$  L 64,5cm  $\times$  H 72,5cm  $\times$  Hs 42cm W 48.82in  $\times$  L 25.4in  $\times$  H 28.55in  $\times$  Hs 16.54in