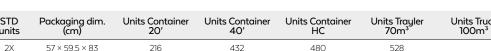

#### **CHARACTERISTICS** Weight 6,8 Kg. | Stackable máximo 4 unidades

Units Trayler 70m³ Units Truck 100m³ Packaging dim. (cm) Units Container 20' Units Container 40' Units Container HC STD units 2X 57 × 59.5 × 83 216 432 480 528