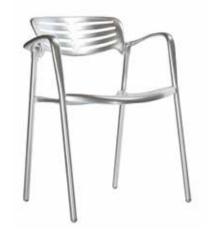

#### DESCRIPTION

The Toledo chair is a sample of versatility, lightness, comfort and formal beauty with purely contemporary criteria. Its author rethinks the traditional coffee terrace chair until obtaining a product with tight and slender lines that hide a calculated structure of bone reminiscences and make it ergonomically perfect.

### **TOLEDO CHAIR WITH ARMS**

Armchair for indoor and outdoor use. Seat and back made of anodized and polished aluminum, mounted with stainless steel screws. Stackable. It's 100% recyclable according to International standards of low emission products. Net weight 6,8 kg. (14.99 lb).