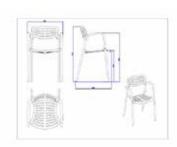

#### MEASUREMENTS

W 56,1cm × L 56,4cm × H 77,7cm × Hs 43,8cm × Ha 69cm W 22.09in × L 22.21in × H 30.6in × Hs 17.25in × Ha 27.17in