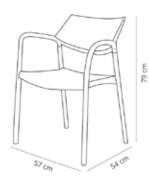

#### MEASUREMENTS

W 59,5cm × L 52,5cm × H 77cm × Hs 43cm × Ha 66,5cm W 23.43in × L 20.67in × H 30.32in × Hs 16.93in × Ha 26.19in