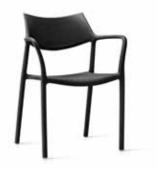

## DESCRIPTION

Splash Aire is the evolution of the Splash chair, adapting its manufacture to the use of new technologies that allow the same shape of the original chair to be obtained in one piece, with the same and extraordinary comfort at a more affordable price.

# SPLASH AIR ARMCHAIR

Armchair for indoor and outdoor use. Produced as a single piece of injected polypropylene with fiberglass using gas assisted injection moulding technology. Stackable. Net weight 3,95 kg (8.70lb).