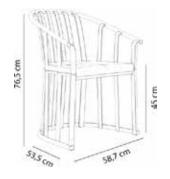

#### **MEASUREMENTS**

W 58,7cm  $\times$  L 53,5cm  $\times$  H 76,5cm  $\times$  Hs 45cm W 23.12in  $\times$  L 21.07in  $\times$  H 30.12in  $\times$  Hs 17.72in