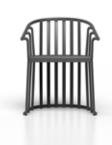

## RAFF CHAIR WITH ARMS

Armchair for indoor and outdoor use. Injected with fiberglass and PP. UV protection. Net weight 6,62 kg. (14.59 lb)