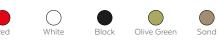

*

Designed by Fabrizio Batoni

#### **DESCRIPTION**

Carla is an armchair with a passionate style and a great visual impact due to its modern design. A chair with sober lines whose appearance immediately evokes elegance, well-being and the possibility of integration in interior or exterior spaces.





CERTIFICATIONS UNE-EN 16139, UNE-EN 581-1

## **CARLA CHAIR**

Chair for indoor and outdoor use, injected with fiberglass and PP. Stackable. UV protection. Chair's net weight 4 kg. (8.82 lb).

#### **MEASUREMENTS**

W 56,5cm  $\times$  L 55,7cm  $\times$  H 78,7cm  $\times$  Hs 45cm W 22.25in  $\times$  L 21.93in  $\times$  H 30.99in  $\times$  Hs 17.72in

#### **CHARACTERISTICS**

Weight 4 Kg. | Stackable máximo 5 unidades

| )m³ |
|-----|
| 52  |
| 32  |
| 10  |
| 32  |

### SHELL COLOR