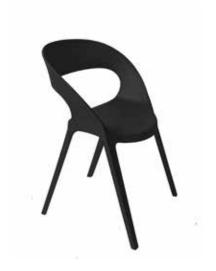

# **CHAIRS CARLA**

Designed by Fabrizio Batoni

#### **DESCRIPTION**

Carla is an armchair with a passionate style and a great visual impact due to its modern design. A chair with sober lines whose appearance immediately evokes elegance, well-being and the possibility of integration in interior or exterior spaces.

## **CARLA CHAIR**

Chair for indoor and outdoor use, injected with fiberglass and PP. Stackable. UV protection. Chair's net weight 4 kg. (8.82 lb).