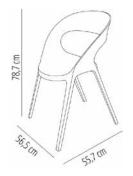

#### **MEASUREMENTS**

W 56,5cm  $\times$  L 55,7cm  $\times$  H 78,7cm  $\times$  Hs 45cm W 22.25in  $\times$  L 21.93in  $\times$  H 30.99in  $\times$  Hs 17.72in