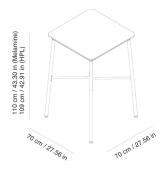

Resol

Ref. 06359 - EAN 8411344063590

# TABLES HUB TABLETOP BLACK

Designed by Joan Gaspar

## DESCRIPTION

Hub tables suitable for indoor and outdoor use in HPL, and suitable only for indoor use in Melamine board. Lacquered aluminum structure and epoxy lacquered steel legs. This collection stands out for its stability and resistance, combining 3 different heights with various measures of envelopes.

### CERTIFICATIONS

ANSI3,UNEN15372,UNEEN581-3





#### MEASUREMENTS

W 70cm × L 70cm × H 110cm W 27.56in × L 27.56in × H 43.31in

## CHARACTERISTICS

Weight 19 Kg.

| STD   | Packaging dim. | Units Container | Units Container | Units Container | Units Trayler | Units Truck |
|-------|----------------|-----------------|-----------------|-----------------|---------------|-------------|
| units | (cm)           | 20'             | 40'             | HC              | 70m³          | 100m³       |
| ٦X    | 73 × 71 × 19.7 | 288             | 603             | 714             | 798           |             |

## COLOR



**Black** RAL 9005

#### PEDESTAL COLOR