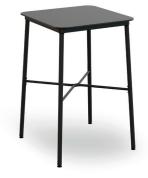

# TABLES HUB TABLETOP BLACK

Designed by Joan Gaspar

## DESCRIPTION

Hub tables suitable for indoor and outdoor use in HPL, and suitable only for indoor use in Melamine board. Lacquered aluminum structure and epoxy lacquered steel legs. This collection stands out for its stability and resistance, combining 3 different heights with various measures of envelopes.

#### MEASUREMENTS

W 70cm × L 70cm × H 110cm W 27.56in × L 27.56in × H 43.31in

## COLOR

**Black** RAL 9005