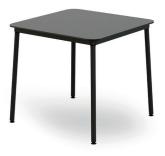

# TABLES HUB TABLETOP BLACK

Designed by Joan Gaspar

## DESCRIPTION

Hub tables suitable for indoor and outdoor use in HPL, and suitable only for indoor use in Melamine board. Lacquered aluminum structure and epoxy lacquered steel legs. This collection stands out for its stability and resistance, combining 3 different heights with various measures of envelopes.

#### MEASUREMENTS

STD

units

W 80cm × L 80cm × H 75cm W 31.5in × L 31.5in × H 29.53in

> Packaging dim. (cm)

Units Container

40

Units Container

20

COLOR

**Black** RAL 9005