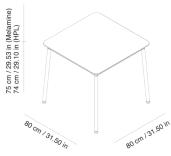

#### MEASUREMENTS

STD

units

W 80cm × L 80cm × H 75cm W 31.5in × L 31.5in × H 29.53in

> Packaging dim. (cm)