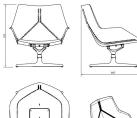

#### MEASUREMENTS

STD

units

٦X

Packaging dim. (cm)

90 × 100 × 90

W 83,1cm × L 87,4cm × H 89,7cm × Hs 46,3cm × Ha 54,2cm W 32.72in × L 34.41in × H 35.32in × Hs 18.23in × Ha 21.34in

Units Container