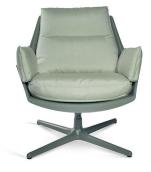

# ANOU TOLEDO LEGS MINT **GREENISH GREY**

Designed by Jorge Pensi

#### DESCRIPTION

Armchair for indoor and outdoor use. Polypropylene injected frame with fibreglass. Painted aluminium structure. Removable zipped cushion.

#### STRUCTURE COLOR

Mint Greenish Grey

Units Truck

100m<sup>3</sup>

100

collection

Units Trayler 70m³

96