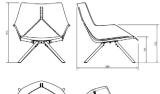

# MEASUREMENTS

W 83,1cm × L 89,6cm × H 87,3cm × Hs 47,7cm × Ha 55,6cm W 32.72in × L 35.28in × H 34.38in × Hs 18.78in × Ha 21.89in