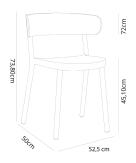

### **MEASUREMENTS**

W 52,5cm  $\times$  L 50cm  $\times$  H 73,8cm  $\times$  Hs 45,1cm  $\times$  Ha 72cm W 20.67in  $\times$  L 19.69in  $\times$  H 29.06in  $\times$  Hs 17.76in  $\times$  Ha 28.35in