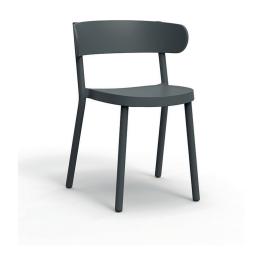

# CASINO CHAIR DARK GREY

Designed by **Joan Gaspar** 

#### **DESCRIPTION**

Armchair for indoor and outdoor use. Injected with fiberglass and PP using gas assisted injection moulding tecnology. Stackable. UV protection. Net weight 3,5 kg (7.71 lb).