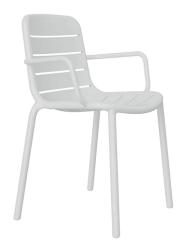

# GINA CHAIR WITH ARMS WHITE

Designed by Joan Gaspar

# DESCRIPTION

Armchair for indoor and outdoor use. Injected with fiberglass and PP using gas assisted injection moulding tecnology. Stackable. UV protection. Net weight 3,65 kg. (8.04 lb). Stainless steel screws.

# STRUCTURE COLOR

White RAL 9016