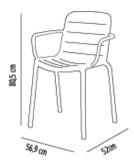

#### MEASUREMENTS

120 × 80 × 220

P4X6

W 56,9cm × L 52cm × H 80,5cm × Hs 46,1cm × Ha 66,5cm W 22.41in × L 20.48in × H 31.7in × Hs 18.15in × Ha 26.19in

264