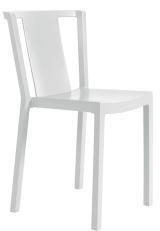

# NEUTRA CHAIR WHITE

Designed by Joan Gaspar

#### DESCRIPTION

Chair for indoor and outdoor use. Injected with fiberglass and PP using gas assisted injection moulding technology. Stackable. UV protection. Net weight 3,20 kg (7.05 lb).

### STRUCTURE COLOR

White RAL 9016