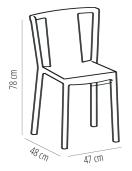

#### MEASUREMENTS

W 47cm × L 48cm × H 78cm × Hs 46cm W 18.51in × L 18.9in × H 30.71in × Hs 18.12in