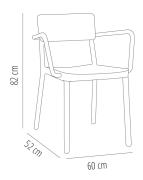

## MEASUREMENTS

W 58cm × L 51cm × H 82cm × Hs 46cm × Ha 70cm

W 22.84in × L 20.08in × H 32.29in × Hs 18.12in × Ha 27.56in

CHARACTERISTICS Weight 3,67 Kg.

Stackable max 7 Units

| STD<br>units | Packaging dim.<br>(cm) | Units Container<br>20' | Units Container<br>40' | Units Container<br>HC | Units Trayler<br>70m³ | Units Truck<br>100m³ |
|--------------|------------------------|------------------------|------------------------|-----------------------|-----------------------|----------------------|
| 2X           | 60.1 × 66.1 × 90       | 138                    | 306                    | 304                   | 416                   | 562                  |
| 4X           | 60.7 × 62.4 × 103.4    | 216                    | 456                    | 456                   | 552                   | 768                  |
| P23          | 58 × 98 × 220          | 552                    | 1104                   | 1104                  | 1242                  | 1334                 |