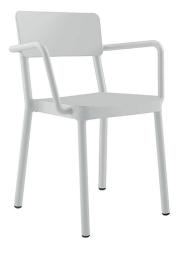

## LISBOA CHAIR WITH ARMS WHITE

Designed by Joan Gaspar

## DESCRIPTION

Armchair for indoor and outdoor use. Injected with fiberglass and PP using gas assisted injection moulding tecnology. Armrests fixed to the structure with steel screws. Stackable. UV protection. Net weight 3,67 kg. (8.07 lb).

## STRUCTURE COLOR

White RAL 9016